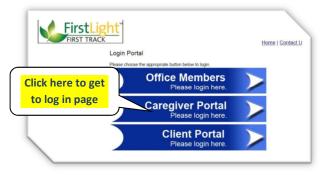

# Welcome to Your On Line Caregiver Portal

**FirstLight Home Care** 

## Access at your fingertips

# What Your on-line Portal can do for you!

- Access your weekly schedule
- Requires you to Confirm each visit!
- Print your schedule
- See your actual Arrival & Departure Times
- View your client's information such as: address, phone #and special notes.
- Complete Driving Directions!!
- Track your hours
- 100% Accessible from your smart phones.

#### Let's Get Started

Go To the following web site:

#### http://www.spectrumvoice.com/sv/login/